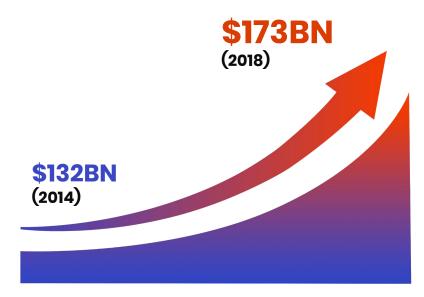

### Auto Insurers struggle with profitability

Total amount of **losses for Auto Insurance** is increasing

The average cost of **accident claims** is increasing

Not utilising
Location Intelligence
to its
FULL
POTENTIAL

## 1% improvement = \$1.73BN

(across US Auto Insurance for 2018)