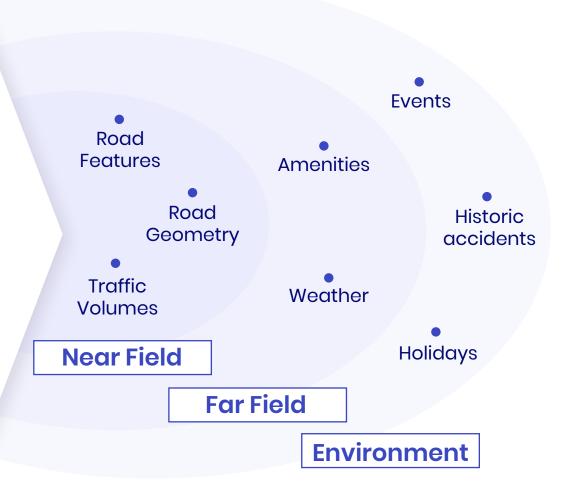

# Our Al learns from patterns / conditions where accidents occur.

Historical accidents + Spatio-temporal data

> 14 MILLION ACCIDENT DATA

WEATHER DATA

ROAD INTERSECTIONS