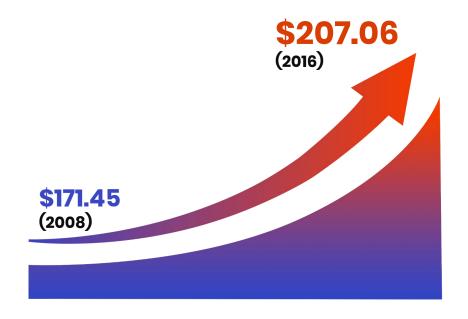

### Auto Insurers struggle with profitability

Total amount of **losses for Auto Insurance** is increasing

The average cost of **accident claims** is increasing

Not utilising
Location Intelligence
to its
FULL
POTENTIAL