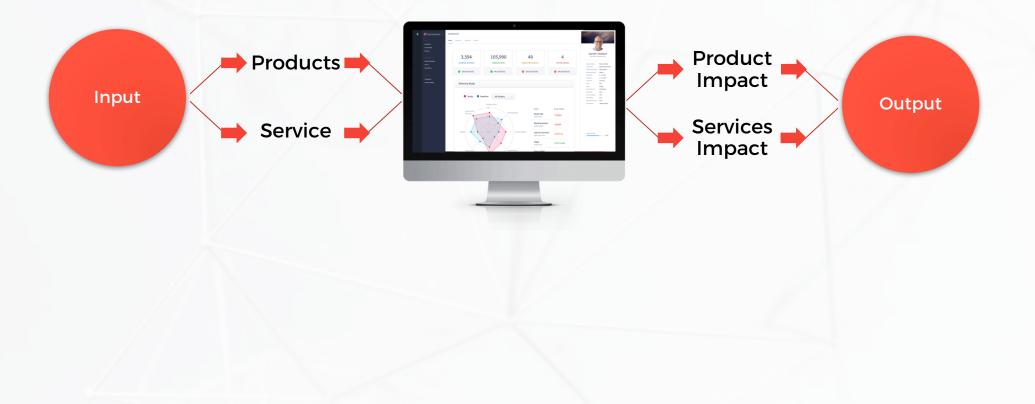

### **MEASURING HEALTH & WELLNESS OFFERINGS**

angel.co/biomarker garrett@biomarker.io

## **CUSTOMERS**

- Connect
- Track
- Discover

## COMPANIES

- Validate Offerings
- Targeted Sales
- Increase Retention

| 🌞 bíomarker.io | < 🥼 💕                                  |                   | Search                           |                    |                                | Tony Alvarez - <table-cell> 🗸 🗸</table-cell> |  |
|----------------|----------------------------------------|-------------------|----------------------------------|--------------------|--------------------------------|----------------------------------------------|--|
| Dashboard      | Dashboard<br>Biomarker Admin Dashboard |                   |                                  |                    |                                |                                              |  |
| *<br>Widgets   | New clients<br>25 -11%                 | Returning clients | Vip clients<br>1 <sup>-118</sup> | Orders on client   | Bounce on client<br>30.77% *5% | Beetwen orders 3 Days ***                    |  |
| Mails          | New Orders 26 -11%                     | Confirmed Order   | Preparing for Delivery           | Delivery<br>2 -11% | Delivered<br>10 +5%            | Returns<br>2 ***                             |  |
| masaayiny      | Aggregate Data Type                    |                   |                                  | Devices & Services | Devices & Services             |                                              |  |
|                | Steps                                  | 36%               |                                  | FitBit             | Fitbit 28%                     |                                              |  |
|                | Heart Rate                             |                   | 28%                              | Apple Watch        | 18%                            |                                              |  |
|                | Exercise                               | 18%               |                                  | Garmin             | 18%                            |                                              |  |
|                | Calories                               | 15%               |                                  | 23andMe            | 15%                            |                                              |  |
|                |                                        |                   |                                  |                    |                                |                                              |  |
|                |                                        |                   |                                  |                    |                                |                                              |  |