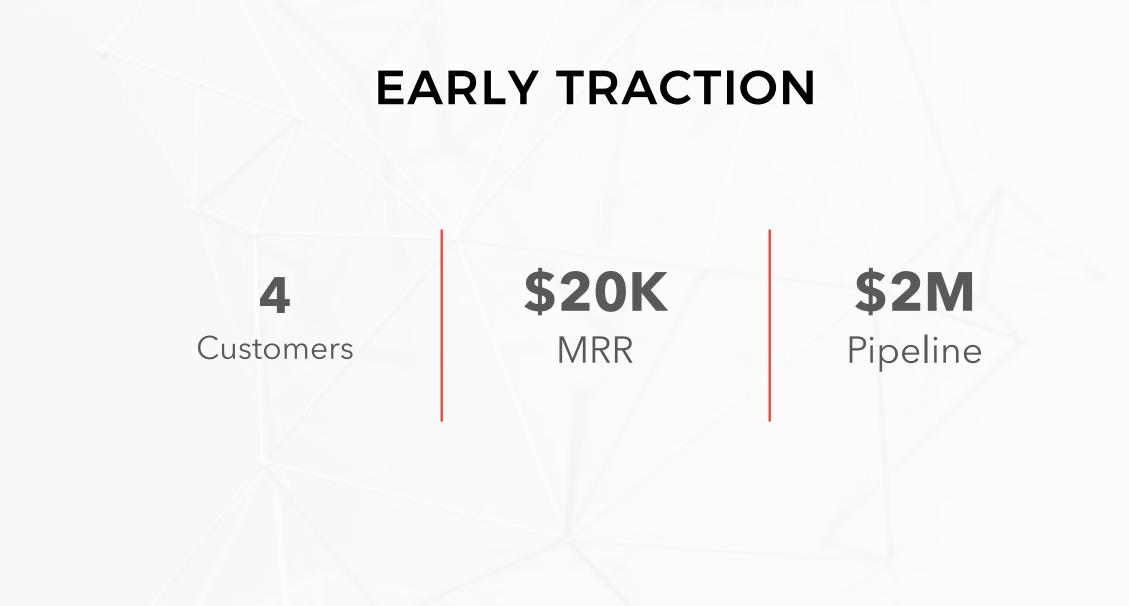

| 18%                            |                                              |  |
|                | Calories                               | 15%               |                                  | 23andMe            | 15%                            |                                              |  |
|                |                                        |                   |                                  |                    |                                |                                              |  |
|                |                                        |                   |                                  |                    |                                |                                              |  |







### TARGETING THE SUPPLEMENT INDUSTRY FIRST