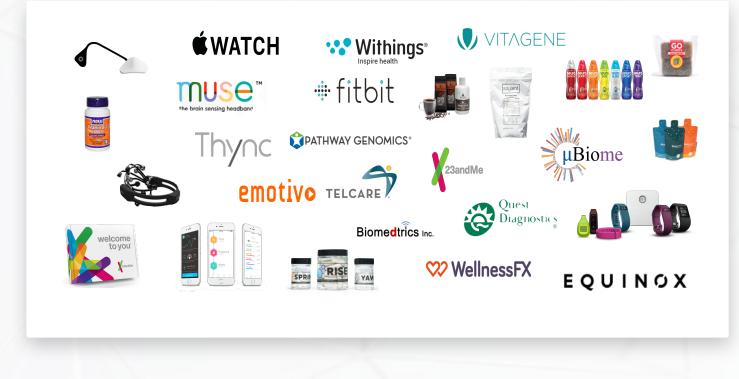

# LEVERAGING DIGITAL HEALTH

| HARDWARE        |             |                                      |  |  |  |
|-----------------|-------------|--------------------------------------|--|--|--|
| <b>É</b> WATCH  | <pre></pre> | GARMIN                               |  |  |  |
| ••••• Withings® | SUUNTO      | <b>DELAR</b><br>LISTENS TO YOUR BODY |  |  |  |
| Microsoft       | fitbug      | afehnen-fehnen corpary               |  |  |  |
| TELCARE         | OMRON       | <b>IIPRECOR</b> '                    |  |  |  |