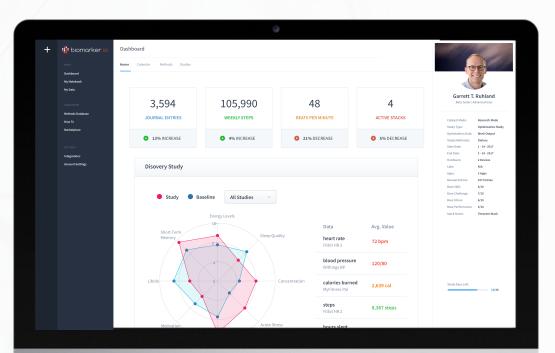

## **CUSTOMERS**

- Connect
- Track
- Discover

## COMPANIES

- Validate Offerings
- Targeted Sales
- Increase Retention

| 🌞 bíomarker.io | < 🥼 💕                                  |                   | Search                           |                    |                                | Tony Alvarez - <table-cell> 🗸 🗸</table-cell> |  |
|----------------|----------------------------------------|-------------------|----------------------------------|--------------------|--------------------------------|----------------------------------------------|--|
| Dashboard      | Dashboard<br>Biomarker Admin Dashboard |                   |                                  |                    |                                |                                              |  |
| *<br>Widgets   | New clients<br>25 -11%                 | Returning clients | Vip clients<br>1 <sup>-118</sup> | Orders on client   | Bounce on client<br>30.77% *5% | Beetwen orders 3 Days ***                    |  |
| Mails          | New Orders 26 -11%                     | Confirmed Order   | Preparing for Delivery           | Delivery<br>2 -11% | Delivered<br>10 +5%            | Returns<br>2 ***                             |  |
| masaayiny      | Aggregate Data Type                    |                   |                                  | Devices & Services | Devices & Services             |                                              |  |
|                | Steps                                  | 36%               |                                  | FitBit             | Fitbit 28%                     |                                              |  |
|                | Heart Rate                             |                   | 28%                              | Apple Watch        | 18%                            |                                              |  |
|                | Exercise                               | 18%               |                                  | Garmin             | 18%                            |                                              |  |
|                | Calories                               | 15%               |                                  | 23andMe            | 15%                            |                                              |  |
|                |                                        |                   |                                  |                    |                                |                                              |  |
|                |                                        |                   |                                  |                    |                                |                                              |  |