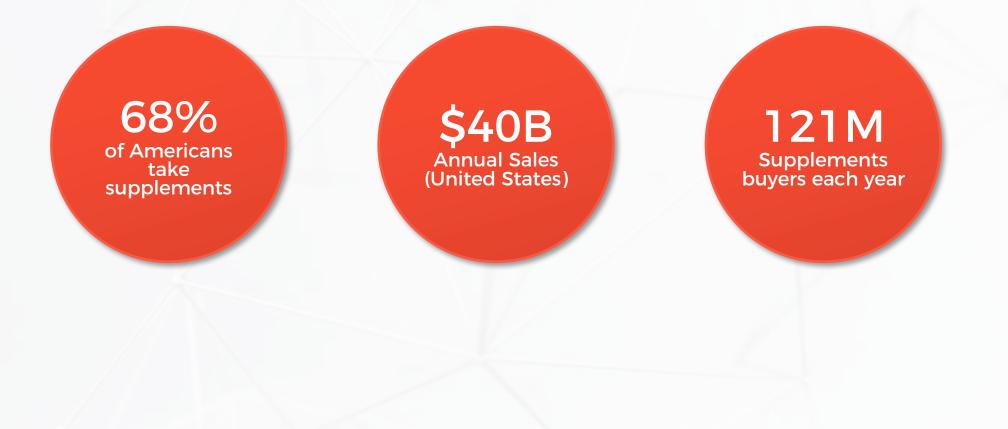

| 18%                            |                                              |  |
|                | Calories                               | 15%               |                                  | 23andMe            | 15%                            |                                              |  |
|                |                                        |                   |                                  |                    |                                |                                              |  |
|                |                                        |                   |                                  |                    |                                |                                              |  |







### TARGETING THE SUPPLEMENT INDUSTRY FIRST