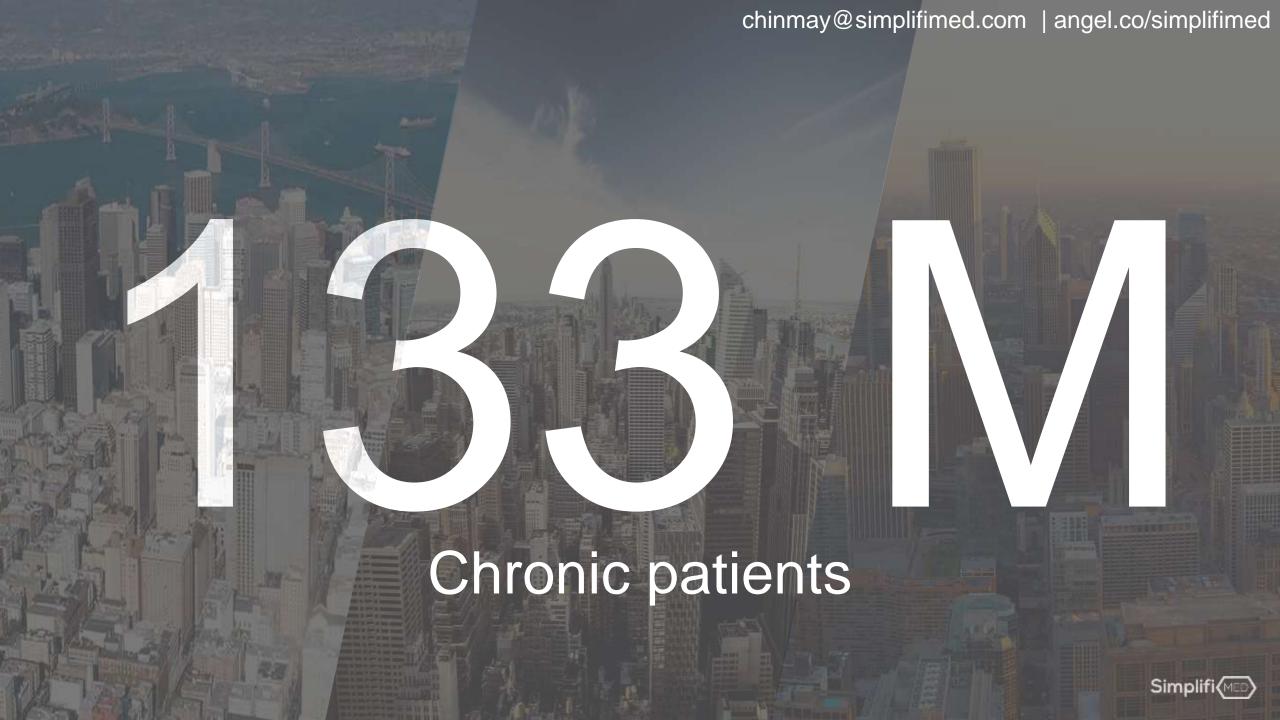

#### Manage

chronic patients

# Regulatory changes provide incentives to doctors to manage chronic conditions.